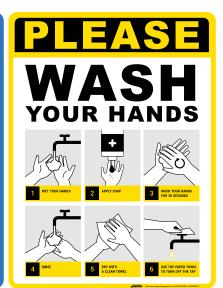

### Hand Washing Graphics

Proper hand washing reduces the spread of Coronavirus and can prevent other viral illnesses such as cold and flu.

SE WY SE WY SECONDS

Size: 10" diameter Part#: HWWGCRW

Size: 10" diameter Part#: HWWGCBB

Size: 10" diameter Part#: HWWGRCWS

Graphics can be customized to reflect a variety of skin tones & are available in English and Spanish speaking versions.

Size: 12"x 16" Part#: HWWGRTR

Size: 12"x 16" Part#: HWWGRTB

Size: 12"x 16" Part#: HWWGRTY