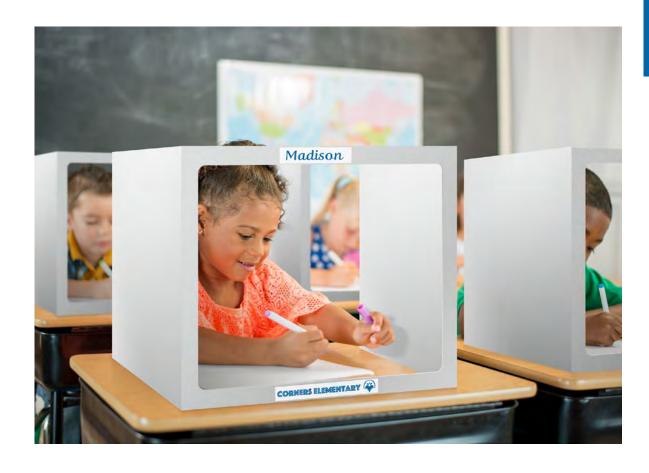

### Classroom Desk Barriers

Custom desk barriers ensure safety in classroom settings where social distancing can be challenging.

Our custom desk barriers provide separation in classroom settings that provide an additional layer of protection against the spread of infectious disease. These barriers feature all-plastic construction, making them easy to clean and sanitize.

- Provide additional protection
- ⇒ All-plastic construction for ease of cleaning & sanitizing
- and students' names
- Available in two dimensions to accommodate students of different heights (such as elementary versus university sized students)

• Small: 48" W x 20" H

• Large: 55" W x 24" H