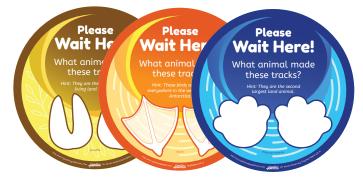

### School Graphics

Customizable floor graphics solutions for various age groups.

Animal Tracks Series (Sold in a set of 10 unique designs)

Size: 10"x 10" Part#: SDFGAT

Counting Series (Sold in a set of 10)