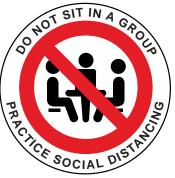

### Floor Graphics

Floor graphics are slip-resistant and available for many surfaces, including interior & exterior applications.

Footprint/X Graphics, Row 1

Size: 10"x 10"
Red#: SDFGFPR
Blue#: SDFGFPB
Yellow#: SDFGFPY
X-shaped#: SDFGXY

Floor/X Graphics, Row 2

Size: 10"x 10" Red#: SDFGCR Blue#: SDFGCB Yellow#: SDFGCY X-shaped#: SDFGXB

Arrow/X Graphics, Row 3

Size: 10"x 10" Red#: SDFGAWR Blue#: SDFGAWB Yellow#: SDFGAWY X-shaped#: SDFGXR

Visual guidance to maintain a safe, preventative distance between visitors and employees.