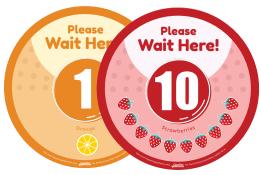

### School Graphics

Customizable floor graphics solutions for various age groups.

Animal Tracks Series (Sold in a set of 10 unique designs)

Size: 10"x 10" Part#: SDFGAT

Counting Series (Sold in a set of 10)

Size: 10"x 10" Part#: SDFGCT

Also available in Spanish versions.

Add YOUR LOGO and/or TEAM Graphics

Size: 10"x 10" Part#: CUSTOM

Size:12"x 16" Part#: SSWGLSB

Size:12"x 16" Part#: SSWGFMB

Size:12"x 16"
Part#: SSWGTCR