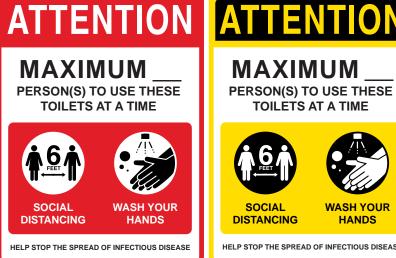

### Restroom Door Graphics

Signage that prevents overcrowding in confined spaces.

Size: 10" x 10" Part#: WGRRSQB Size: 10" x 10" Part#: WGRRSQR Size: 10" x 10" Part#: WGRRSQY

Part#: WGRRRTR

Size: 12" x 16" Part#: WGRRRTY