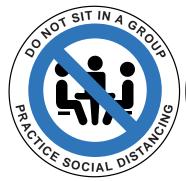

### Floor Graphics

Floor graphics are slip-resistant and available for many surfaces, including interior & exterior applications.

Footprint/X Graphics, Row 1

Size: 10"x 10"
Red#: SDFGFPR
Blue#: SDFGFPB
Yellow#: SDFGFPY
X-shaped#: SDFGXY

Floor/X Graphics, Row 2

Size: 10"x 10" Red#: SDFGCR Blue#: SDFGCB Yellow#: SDFGCY X-shaped#: SDFGXB

Arrow/X Graphics, Row 3

Size: 10"x 10" Red#: SDFGAWR Blue#: SDFGAWB Yellow#: SDFGAWY X-shaped#: SDFGXR

Visual guidance to maintain a safe, preventative distance between visitors and employees.