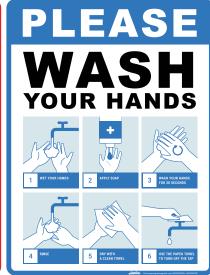

### Hand Washing Graphics

Proper hand washing reduces the spread of Coronavirus and can prevent other viral illnesses such as cold and flu.

SE WY SE WY SECONDS

Size: 10" diameter Part#: HWWGCRW

Size: 10" diameter Part#: HWWGCBB

Size: 10" diameter Part#: HWWGRCWS

Graphics can be customized to reflect a variety of skin tones & are available in English and Spanish speaking versions.

Size: 12"x 16" Part#: HWWGRTR

Size: 12"x 16" Part#: HWWGRTB

Size: 12"x 16" Part#: HWWGRTY