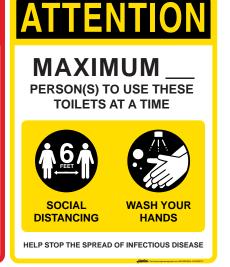

### Restroom Door Graphics

Signage that prevents overcrowding in confined spaces.

Size: 10" x 10" Part#: WGRRSQB Size: 10" x 10" Part#: WGRRSQR Size: 10" x 10" Part#: WGRRSQY

Part#: WGRRRTR

Size: 12" x 16" Part#: WGRRRTY