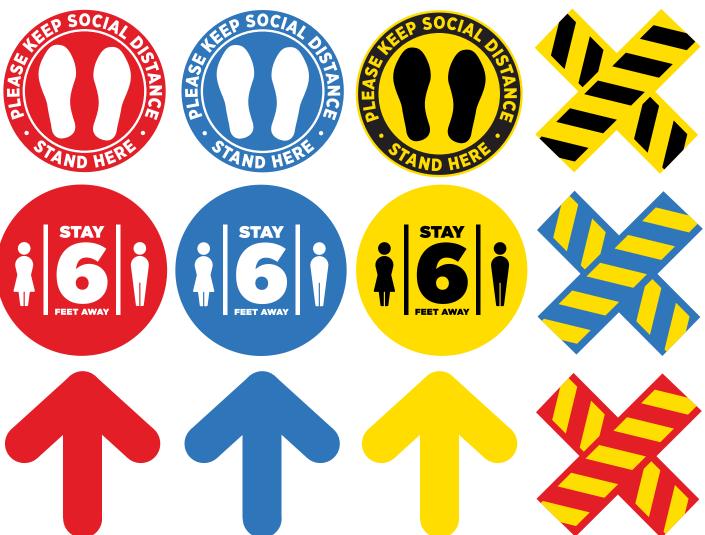

### Floor Graphics

Floor graphics are slip-resistant and available for many surfaces, including interior & exterior applications.

Footprint/X Graphics, Row 1

Size: 10"x 10"
Red#: SDFGFPR
Blue#: SDFGFPB
Yellow#: SDFGFPY
X-shaped#: SDFGXY

Floor/X Graphics, Row 2

Size: 10"x 10" Red#: SDFGCR Blue#: SDFGCB Yellow#: SDFGCY X-shaped#: SDFGXB

Arrow/X Graphics, Row 3

Size: 10"x 10" Red#: SDFGAWR Blue#: SDFGAWB Yellow#: SDFGAWY X-shaped#: SDFGXR

Visual guidance to maintain a safe, preventative distance between visitors and employees.