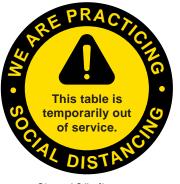

## **Commercial Graphics**

Visual guidance to provide paths to improved health for a variety of applications.

Size: 10" diameter Part#: SDTGCB

Size: 10" diameter Part#: SDTGCR

Size: 10" diameter Part#: SDTGCY

Table graphics can be used to decommission restaurant tables and prevent groups from assembling in conference room settings.